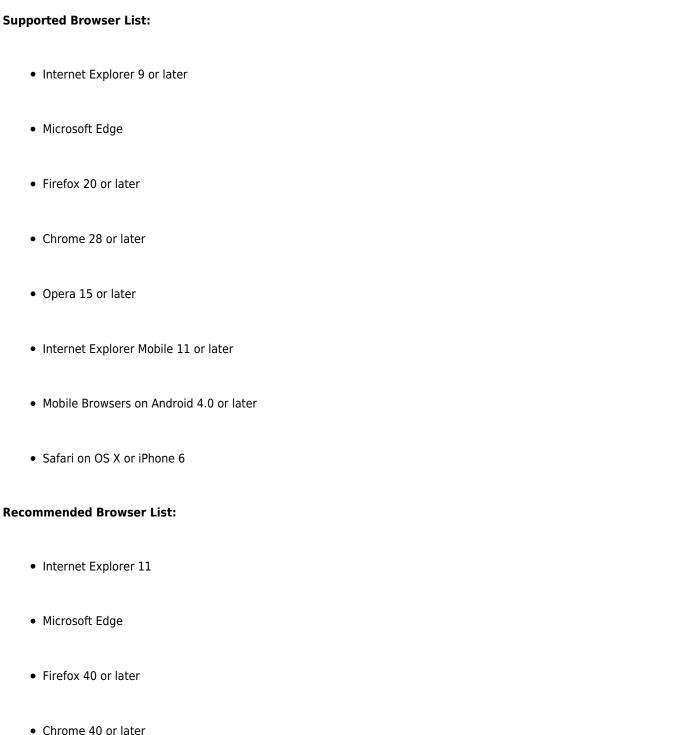

The website requires a web browser that is HTML5 and CSS3 compliant with Javascript enabled. The Supported Browser List below contains browsers that have been tested for compatibility.

Although GoFiler Online does not require Microsoft Windows to operate, Go16 Online will not launch from a browser running on a non-Windows computer.