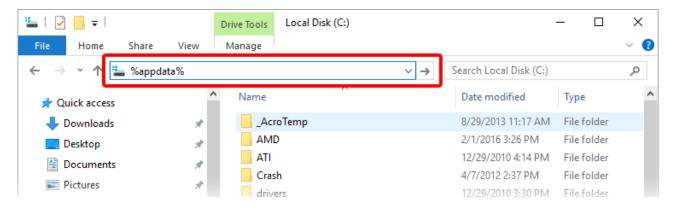

## To Locate the Software Installation Directory:

- 1. Open a new File Explorer window.
- 2. In the navigation bar, type %appdata%.

- 3. In the *AppData* directory, locate the *Prime Software Group* folder. If there is no *Prime Software Group* folder, you have not yet installed any software using GoFiler Online.
- 4. Double-click on the *Prime Software Group* folder. This is the software installation directory.